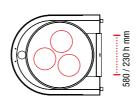

## MONOBLOCK COOKTOP DOME VAULT

Baking surface of 90 cm. in diameter Pavesi ROTATING SINGLE BLOCK, capacity for 2/3 pizzas.

Designed for maximum consistency, the rotating floor bakes pizza and other dishes perfectly, without moving the food item in the oven. Achieve the complex flavors only possible with a traditional oven, with the convenience of gas.

Revolving Joy 90 TW oven was born with a one-torch electronic burner, with high and low flame, adjustable in six different positions.

| Inside Dimentions                              | cm     | 90                        |
|------------------------------------------------|--------|---------------------------|
| Weight                                         | Kg.    | 390                       |
| Dome Thickness                                 | cm     | steel + refractory cement |
| Cook Top - Cover Distance                      | cm     | 32                        |
| Cook top height from ground                    | cm     | 116                       |
| Base Insulation Thickness (Microporous Panels) | cm     | 10                        |
| Dome Insulation Thickness (Kaolin Blanket)     | cm     | 15                        |
| Chimney Flue Ø                                 | cm     | 15                        |
| Smokes temperature at the vent                 |        | 300° - 25 g/sec (50m³/Hr) |
| Static pressure                                | Pa     | 12                        |
| Monoblock Cooking Plate                        |        | Burner Drago Baby SIX     |
| Thermal Potential                              | Kw     | min. 7 - max. 24          |
| Thermal Potential                              | Kcal/h | min. 6.020 - max. 20.640  |
| Gas Pressure                                   | mbar   | min. 15 - max. 25         |
| Gas Flow                                       | Nm³/h  | min. 0,73 - max. 2,54     |
| Gas Coupling                                   | inches | 1/2                       |
| Weight                                         | kg.    | 8                         |
| Total Consumption Motor + Burner               | W      | 500                       |
|                                                |        |                           |