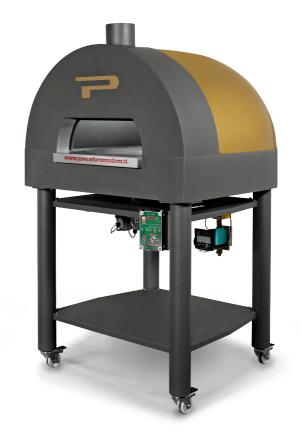

## MONOBLOCK COOKTOP DOME VAULT

Baking surface of 90 cm. in diameter Pavesi ROTATING SINGLE BLOCK, capacity for 2/3 pizzas.

Designed for maximum consistency, the rotating floor bakes pizza and other dishes perfectly, without moving the food item in the oven. Achieve the complex flavors only possible with a traditional oven, with the convenience of gas.

Because Pavesi oven is hand made and assembled, slight variations in the measures of the final product are normal

**JOY 90 TW** GAS FRONT