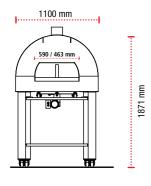

Revolving Joy 90 TW oven was born with a one-torch electronic burner, with high and low flame, adjustable in six different positions.

| Inside Dimentions                              | cm     | 90                        |
|------------------------------------------------|--------|---------------------------|
| Weight                                         | Kg.    | 390                       |
| Dome Thickness                                 | cm     | steel + refractory cement |
| Cook Top - Cover Distance                      | cm     | 32                        |
| Cook top height from ground                    | cm     | 116                       |
| Base Insulation Thickness (Microporous Panels) | cm     | 10                        |
| Dome Insulation Thickness (Kaolin Blanket)     | cm     | 15                        |
| Chimney Flue Ø                                 | cm     | 15                        |
| Smokes temperature at the vent                 |        | 300° - 25 g/sec (50m³/Hr) |
| Static pressure                                | Pa     | 12                        |
| Monoblock Cooking Plate                        |        | Burner Drago Baby SIX     |
| Thermal Potential                              | Kw     | min. 7 - max. 24          |
| Thermal Potential                              | Kcal/h | min. 6.020 - max. 20.640  |
| Gas Pressure                                   | mbar   | min. 15 - max. 25         |
| Gas Flow                                       | Nm³/h  | min. 0,73 - max. 2,54     |
| Gas Coupling                                   | inches | 1/2                       |
| Weight                                         | kg.    | 8                         |
| Total Consumption Motor + Burner               | W      | 500                       |
|                                                |        |                           |