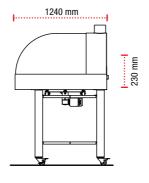

Revolving Joy 90 TW oven was born with a one-torch electronic burner, with high and low flame, adjustable in six different positions.

| Inside Dimentions                              | cm     | 90                        |
|------------------------------------------------|--------|---------------------------|
| Weight                                         | Kg.    | 390                       |
| Dome Thickness                                 | cm     | steel + refractory cement |
| Cook Top - Cover Distance                      | cm     | 32                        |
| Cook top height from ground                    | cm     | 116                       |
| Base Insulation Thickness (Microporous Panels) | cm     | 10                        |
| Dome Insulation Thickness (Kaolin Blanket)     | cm     | 15                        |
| Chimney Flue Ø                                 | cm     | 15                        |
| Smokes temperature at the vent                 |        | 300° - 25 g/sec (50m³/Hr) |
| Static pressure                                | Pa     | 12                        |
| Monoblock Cooking Plate                        |        | Burner Drago Baby SIX     |
| Thermal Potential                              | Kw     | min. 7 - max. 24          |
| Thermal Potential                              | Kcal/h | min. 6.020 - max. 20.640  |
| Gas Pressure                                   | mbar   | min. 15 - max. 25         |
| Gas Flow                                       | Nm³/h  | min. 0,73 - max. 2,54     |
| Gas Coupling                                   | inches | 1/2                       |
| Weight                                         | kg.    | 8                         |
| Total Consumption Motor + Burner               | W      | 500                       |
|                                                |        |                           |