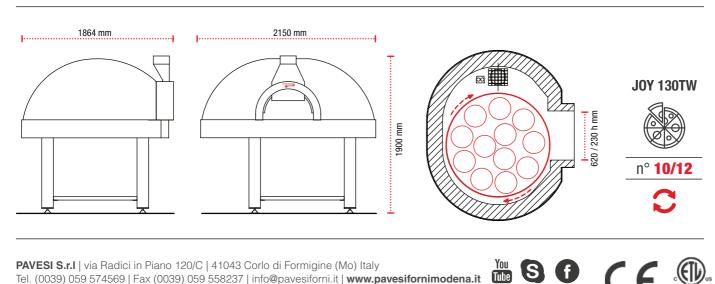

## 130TW

**REVOLVING OVEN JOY** MONOBLOCK COOKTOP DOME VAULT

Baking surface of 130 cm. in diameter Pavesi ROTATING SINGLE BLOCK, capacity for 10/12 piazzas.

Designed to provide a working tool of the highest standard but still unique, because it is strongly characterized in terms of aesthetics, almost a piece of design.

SA

nterte

| Inside Dimentions                                 | cm  | 130                       |
|---------------------------------------------------|-----|---------------------------|
| Weight                                            | Kg. | 1600                      |
| Dome Thickness                                    | cm  | 8/10                      |
| Cook Top - Cover Distance                         | cm  | 42                        |
| Cook top height from ground                       | cm  | 115/125 adjustable        |
| Base Insulation Thickness<br>(Microporous Panels) | cm  | 10                        |
| Dome Insulation Thickness<br>(Kaolin Blanket)     | cm  | 12                        |
| Chimney Flue Ø                                    | cm  | 20                        |
| Smokes temperature at the vent                    |     | 300° - 25 g/sec (50m³/Hr) |
| Static pressure                                   | Pa  | 12                        |
| Consumption                                       | W   | 400                       |
| Total Consumption Motor + Burner                  | W   | 500                       |