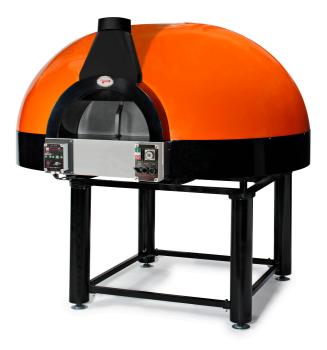

## 130TW

**REVOLVING OVEN JOY** MONOBLOCK COOKTOP DOME VAULT

Baking surface of 130 cm. in diameter Pavesi ROTATING SINGLE BLOCK, capacity for 10/12 piazzas.

Designed to provide a working tool of the highest standard but still unique, because it is strongly characterized in terms of aesthetics, almost a piece of design.

User friendly, rotation speed control, cooking plate always at the ideal temperature, the revolving oven is recommended for those who must cook large quantities of pizzas as quickly as possible.

All Pavesi revolving wood ovens can be supplied with the electronically managed gas burner Avanzini, including a special stainless steel protection that protects the nozzles of the burner from the soot of wood, so they can safely work with gas and with wood.